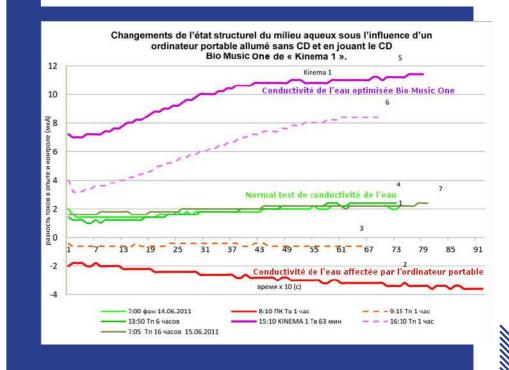

# **WITHOUT**

PHYSIOLOGICAL INFLUENCE Enregistrement première courbe en inspir/expir 5 secondes 5 secondes
Pic de fréquence élevé sur la zone 0,03 Hertz, pas de pic sur la zone LF du bien-être :
Etat de stress, système sympathique en excès, déséquilibre neuro végétatif

Enregistrement deuxième courbe en <u>inspir/expir</u> 5 secondes 5 secondes avec écoute <u>biomusicone</u>

Etat de bien-être, le système sympathique se normalise, le pic de fréquence est dans la zone LF, zone du

bien-être et de l'équilibre neurovégétatif.

**SONIC TESTS** 

Better general well-being Better Sleep

New conscious awareness for self-

**3** A well-being bath! JH

Huge INNER go. NR

Improved practice Support for studies of sport, yoga, martial arts...